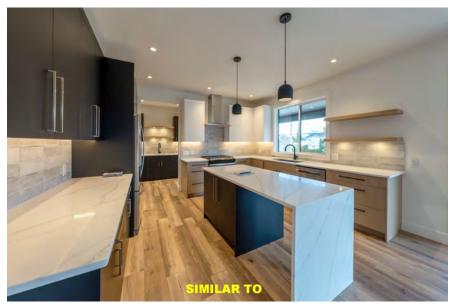

#### **GREAT ROOM & KITCHEN**

Bright & open with convenient work island/eating bar. Access to the large covered back deck.,