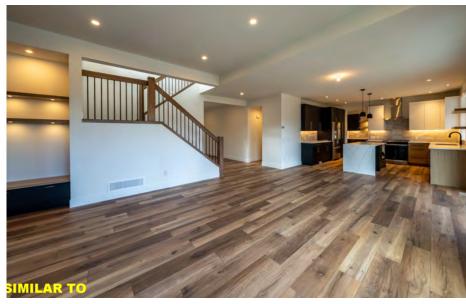

#### **GREAT ROOM & KITCHEN**

Bright & open with convenient work island/eating bar. Access to the large covered back deck.,