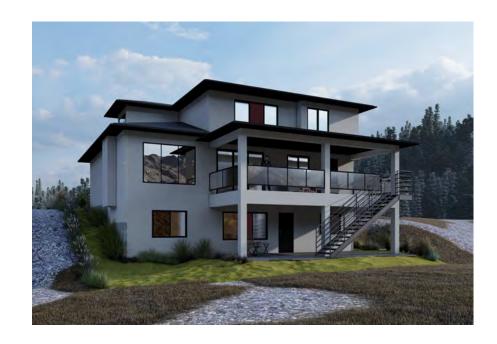

#### **1 BEDROOM LEGAL SUITE**

Well designed 598 square foot suite with back entrance, own laundry and a covered patio.

SIMILAR TO

### **1 BEDROOM SUITE**

## **1 BEDROOM SUITE**

UPPER FLOOR PLAN 1253 SQ. FT.

BASEMENT PLAN 1277 SQ. FT.(TOTAL)
1 BDRM. SUITE = 546 SQ. FT.