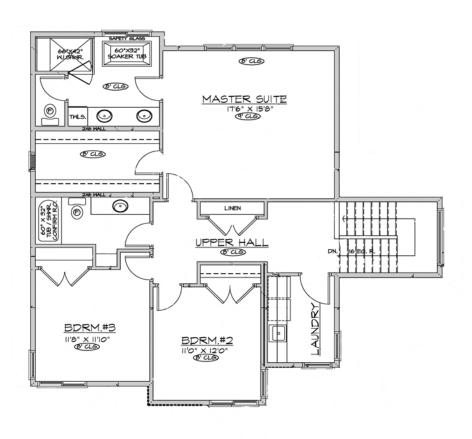

#### **BEDROOMS**

The primary bedroom includes a luxurious ensuite with soaker tub, custom shower and closet built ins. There are 2 more bedrooms upstairs with another bedroom/den off the entrance. Plus a convenient laundry room.