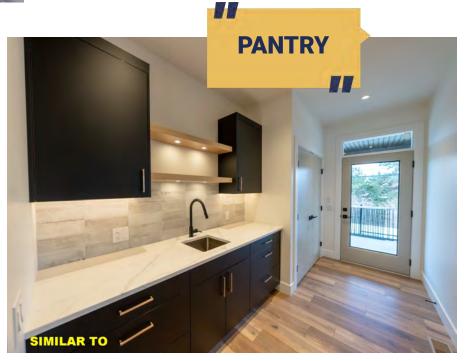

#### **1 BEDROOM LEGAL SUITE**

Well designed 598 square foot suite with back entrance, own laundry and a covered patio.

SIMILAR TO