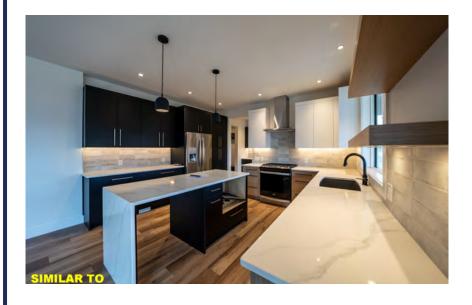

#### **GREAT ROOM & KITCHEN**

Bright & open with convenient work island/eating bar. Access to the large covered back deck.,