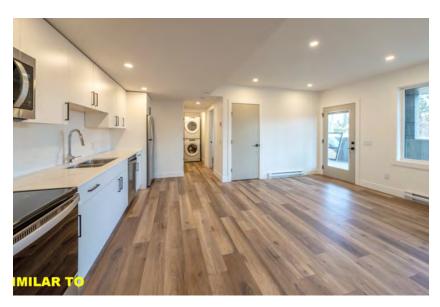

#### **1 BEDROOM LEGAL SUITE**

Well designed 598 square foot suite with back entrance, own laundry and a covered patio.

SIMILAR TO