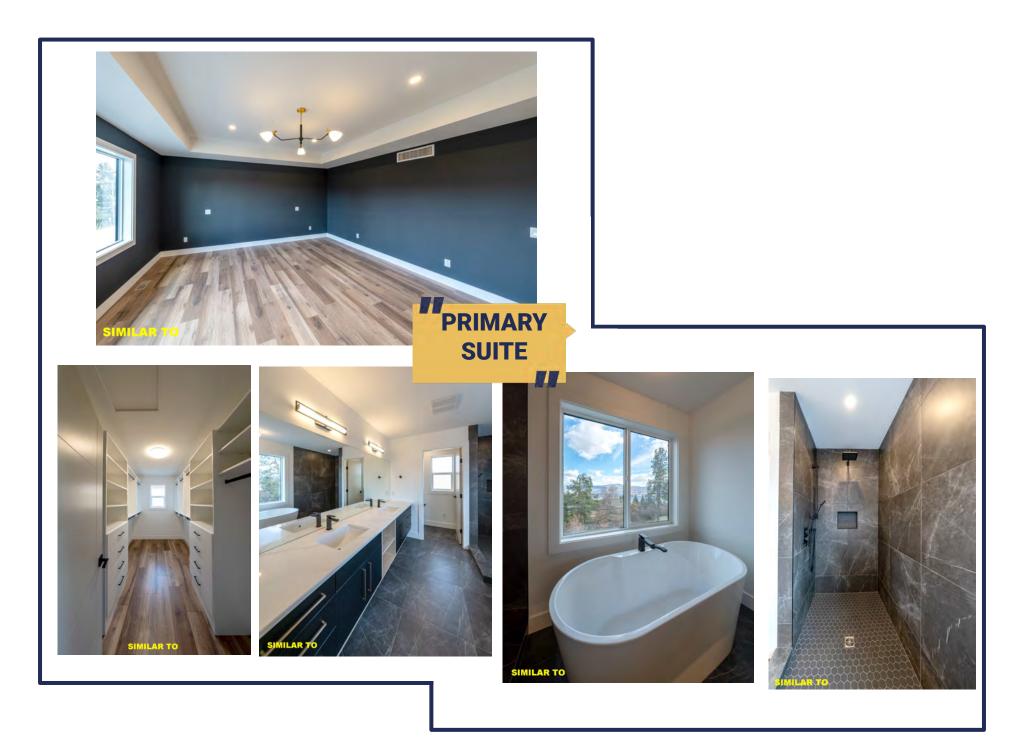

#### **BEDROOMS**

The primary bedroom includes a luxurious ensuite with soaker tub, custom shower and closet built ins. There are 2 more bedrooms upstairs with another bedroom/den off the entrance. Plus a convenient laundry room.