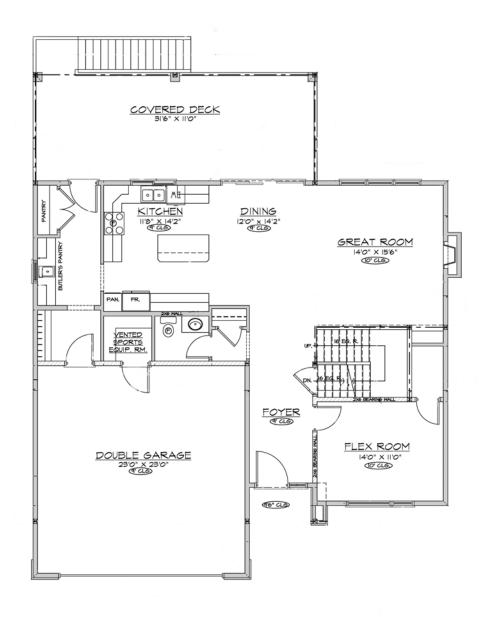

#### **GREAT ROOM & KITCHEN**

Bright & open with convenient work island/eating bar. Access to the large covered back deck.,