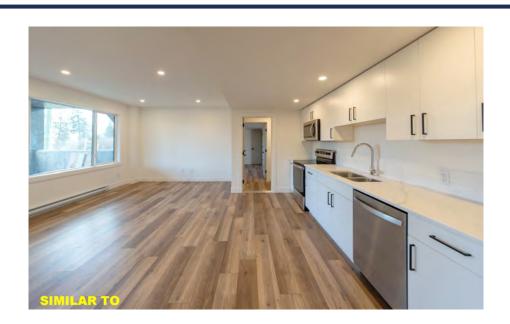

#### **GREAT ROOM & KITCHEN**

Bright & open with convenient work island/eating bar. Access to the large covered back deck.,