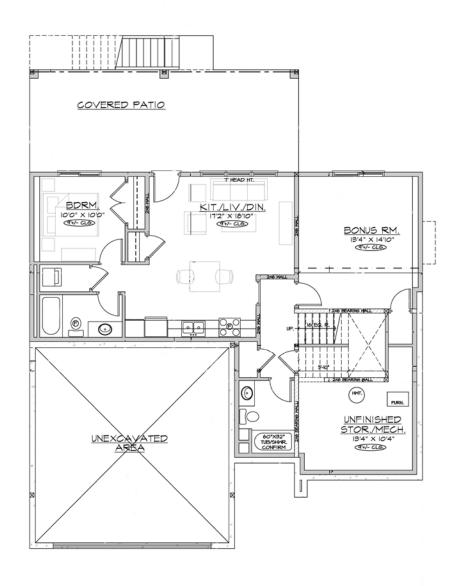

#### **1 BEDROOM LEGAL SUITE**

Well designed 598 square foot suite with back entrance, own laundry and a covered patio.

SIMILAR TO

## **1 BEDROOM SUITE**

UPPER FLOOR PLAN 1253 SQ. FT.

BASEMENT PLAN 1277 SQ. FT.(TOTAL)
1 BDRM. SUITE = 546 SQ. FT.