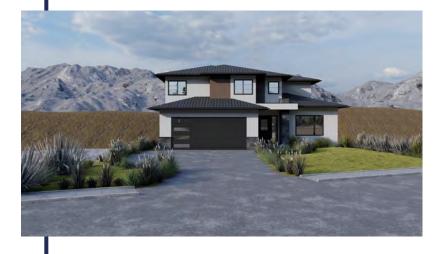

er and closet built ins. There are 2 more bedrooms upstairs with another bedroom/den off the entrance. Plus a convenient laundry room.

#### **1 BEDROOM LEGAL SUITE**

Well designed 598 square foot suite with back entrance, own laundry and a covered patio.



















SIMILAR TO











### **1 BEDROOM SUITE**







## **1 BEDROOM SUITE**









UPPER FLOOR PLAN 1253 SQ. FT.



BASEMENT PLAN 1277 SQ. FT.(TOTAL)
1 BDRM. SUITE = 546 SQ. FT.

#### **PROPERTY SPECIFICATIONS**

Division: Central Okanagan

Shannon Lake Sub Area:

**Property Type:** Single Family

Year Built: 2023

Sewage Disposal: Sewer

**Water Supply:** Municipal

Heating/Cooling: Forced Air/ Air Conditioning

Acres: 0.163

RC3 **Zoning:** 

Title: Freehold

Lot 15, District Lot 2600, ODYD, Plan EPP123596 Legal:













SCOTT MAYNE



#100 - 1553 Harvey Avenue Kelowna, BC, Canada V1Y 6G1

E. & O.E. The information contained herein is assumed to be correct but is not guaranteed by the listing agent or publisher & should be verified. All measurements are approximate and should be confirmed if important.2